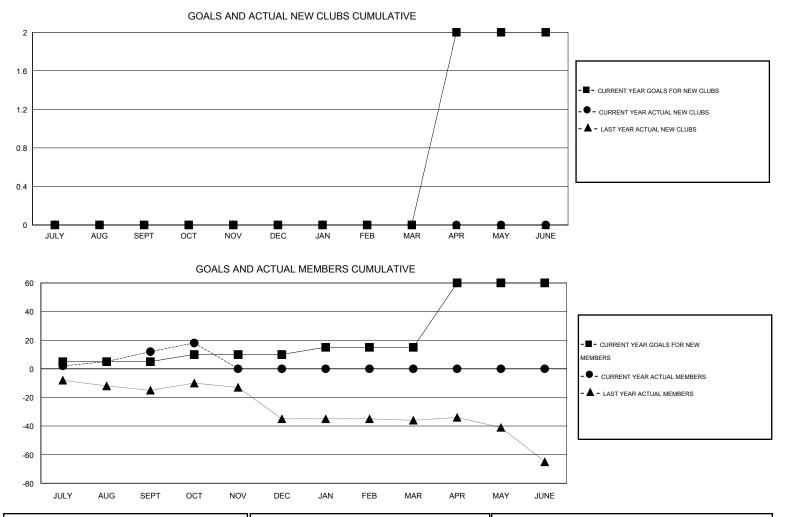

## GMT: Kenneth Schwols

| RASKA |
|-------|
|       |

GMT CA 1

|                       |                  | Clubs     |                  |                       |               |                    | Members                             |                    |                  |
|-----------------------|------------------|-----------|------------------|-----------------------|---------------|--------------------|-------------------------------------|--------------------|------------------|
| RESULTS FOR 2016-2017 |                  |           |                  | RESULTS FOR 2016-2017 |               |                    |                                     |                    |                  |
| QUARTER               | NEW CLUB<br>GOAL | NEW CLUBS | DROPPED<br>CLUBS | NET<br>GAIN/LOSS      | QUARTER       | NEW MEMBER<br>GOAL | CHARTER AND<br>NEW MEMBERS<br>ADDED | DROPPED<br>MEMBERS | NET<br>GAIN/LOSS |
| JULY/AUG/SEPT         | 0                | 0         | 0                | 0                     | JULY/AUG/SEPT | 5                  | 17                                  | 5                  | 12               |
| OCT/NOV/DEC           | 0                | 0         | 0                | 0                     | OCT/NOV/DEC   | 5                  | 11                                  | 5                  | 6                |
| JAN/FEB/MAR           | 0                | 0         | 0                | 0                     | JAN/FEB/MAR   | 5                  | 0                                   | 0                  | 0                |
| APR/MAY/JUNE          | 2                | 0         | 0                | 0                     | APR/MAY/JUNE  | 45                 | 0                                   | 0                  | 0                |